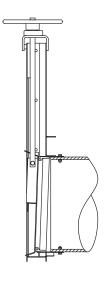

#### **MOUNTING OPTIONS**

- **F:** Flatback for concrete headwall mounting with anchor bolts
- FF: Pipe flange mount, ANSI 125# compatible

SB: Spigot back for corrugated metal pipe

PIPE FLANGE MOUNTED

SPIGOT MOUNTED