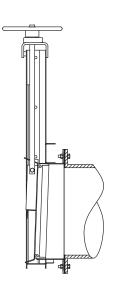

#### **MOUNTING OPTIONS**

- **F:** Flatback for concrete headwall mounting with anchor bolts
- FF: Pipe flange mount, ANSI 125# compatible

SB: Spigot back for corrugated metal pipe

PIPE FLANGE MOUNTED

SPIGOT MOUNTED