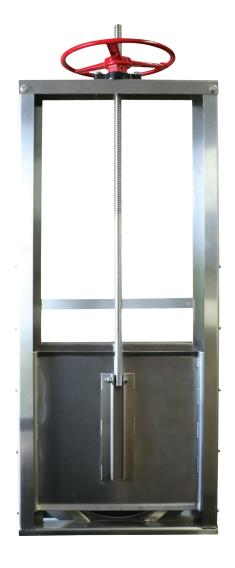

## **SSC-10 SLIDE GATE**

SIZES 12" TO 48", CIRCULAR OPENING, STAINLESS STEEL

#### **BUILT FOR SUPERIOR PERFORMANCE**

- Stainless steel major components for optimum corrosion resistance
- · Outstanding longevity for reduced maintenance
- Maximum seating head 10'. Not for use in unseating head applications.
- · Tight closure with tapered wedge seating
- · Low-effort, low friction opening
- · Nearly drip-tight performance

#### **MATERIALS AND SPECIFICATIONS**

- · Rugged and easily replaceable J-bulb seal
- UHMW polyethylene guide inserts
- 304 Stainless steel construction, 316 stainless steel optional
- · Stainless steel stem