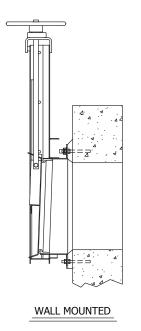

#### **MOUNTING OPTIONS**

- **F:** Flatback for concrete headwall mounting with anchor bolts
- FF: Pipe flange mount, ANSI 125# compatible

SB: Spigot back for corrugated metal pipe